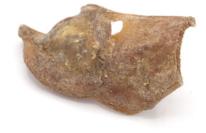

## Carnebello Beef Scalp

**Dog Snacks** 

Feed material for dogs

Eggersmann Carnebello Beef Sculp is a natural, pure chewing snack which is highly digestible and offers a nutritional rich complement to your dogs' daily meal. As no additives are used in our dog treats and it is a single source protein product, you can feed it without risks to sensitive dogs. Our Carnebello Beef Sculp provides a long lasting chewing experience while it is helping to keep your dogs teeth clean. Due to the carefully drying process of our Beef Sculp, it is characterized by a high protein and mineral content. Your dog will love to chew Carnebello Beef Sculp as a tasty and healthy chewing treat.

As we are offering a completely natural product, the chews can vary in colour, form or size.

Sammensætning: 100 % Beef scalp

Analytiske komponenter og indholdsniveauer: 80,0 % Råprotein, 7,9 % Råfedt, 4,6 % Råaske, 9,8 % Fugtighed