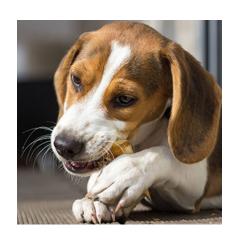

## Feeding recommendation:

Our Carnebello Ox Pizzle Sections is no complete feed for daily use, but you can offer it several times per week to support the dental hygiene of your dog. Please don't forget to offer enough fresh drinking water and even if ox pizzle sections is generally considered safe, never feed without supervision, to ensure your dog doesn't swallow the whole last bit and choke.