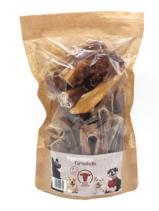

## Carnebello Ox Pizzle Sections

**Dog Snacks** 

Feed material for dogs

As we are offering a completely natural product, the chews can vary in colour, form or size.

Sammensætning: 100 % Ox pizzle

**Analytiske komponenter og indholdsniveauer**: 85,0 % Råprotein, 4,0 % Råfedt, 1,7 % Råaske, 7,5 % Fugtighed