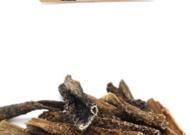

## Carnebello Lamb tripe

**Dog Snacks** 

Feed material for dogs

Eggersmann Carnebello Lamb tripe is a natural and highly digestible chewing snack, suitable for every dog. While offering this crunchy chewing pleasure, your dogs teeth will be cleaned naturally and the chewing muscles can be strengthened effectively. Our Carnebello Lamb tripe contains 100% lamb without any additives and is an ideal alternative single protein treat for sensitive or allergic dogs. The gentle air drying process results in a healthy dog chew, rich in high available protein and minerals. Carnebello Lamb tripe guarantees a tasty and valuable chewing experience in addition to your dogs' daily meal.

As we are offering a completely natural product, the chews can vary in colour, form or size.

Sammensætning: 100 % Lamb rumen

Analytiske komponenter og indholdsniveauer: 77,0 % Råprotein, 7,0 % Råfedt, 8,8 % Råaske, 6,5 % Fugtighed