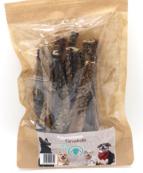

## Carnebello Lamb tripe

**Dog Snacks** 

Feed material for dogs

Eggersmann Carnebello Lamb tripe is a natural and highly digestible chewing snack, suitable for every dog. While offering this crunchy chewing pleasure, your dogs teeth will be cleaned naturally and the chewing muscles can be strengthened effectively. Our Carnebello Lamb tripe contains 100% lamb without any additives and is an ideal alternative single protein treat for sensitive or allergic dogs. The gentle air drying process results in a healthy dog chew, rich in high available protein and minerals. Carnebello Lamb tripe guarantees a tasty and valuable chewing experience in addition to your dogs' daily meal.

As we are offering a completely natural product, the chews can vary in colour, form or size.

Sammensætning: 100 % Lamb rumen

Analytiske komponenter og indholdsniveauer: 77,0 % Råprotein, 7,0 % Råfedt, 8,8 % Råaske, 6,5 % Fugtighed