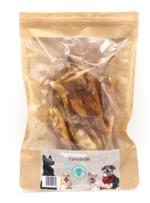

## Carnebello Chews Lamb Scalp

**Dog Snacks** 

Feed material for dogs

As we are offering a completely natural product, the chews can look very different in colour, form or size.

Sammensætning: 100 % Lamb scalp

Metabolizable energy (MJ ME): 20 MJ ME/kg

Analytiske komponenter og indholdsniveauer: 78,8 % Råprotein, 8,0 % Råfedt,